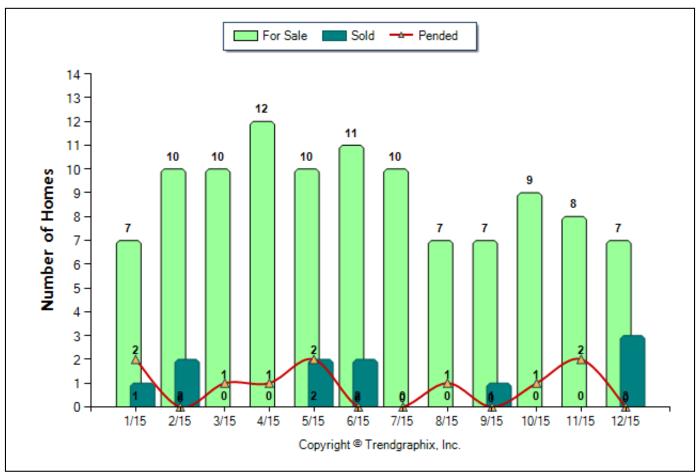

### Number of Homes For Sale vs. Sold vs. Pended (Jan. 2015 - Dec. 2015)

Prepared for you by: Jean-Luc ndriot