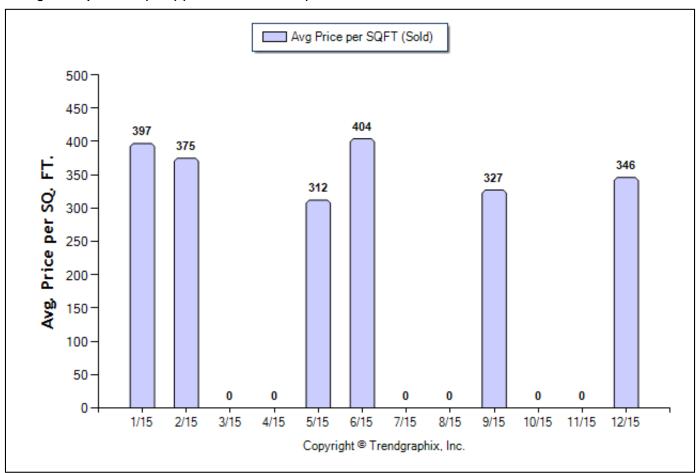

### Average Price per SQFT (Sold) (Jan. 2015 - Dec. 2015)

Prepared for you by: Jean-Luc ndriot